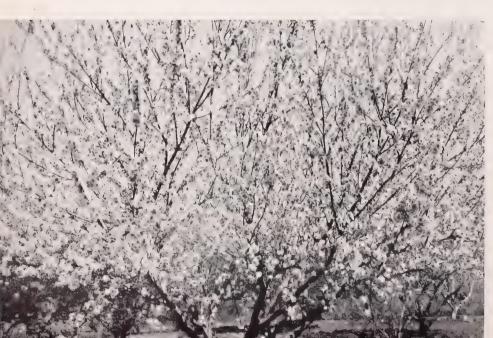

# **California Holly**

One of the finest of all California native shrubs is the beautiful California Holly (Photinia arbutifolia) which is sometimes called the "Christmas Berry" because the plants are covered with great handsome clusters of brilliant red berries at the Christmas season. Under cultivation it makes a beautiful, large spreading, well shaped bush becoming from 6 to 10 feet high and a striking sight when loaded with its handsome berries, which make splendid indoor decorations for Christmas. The plant needs plenty of sun, excellent drainage, and plenty of room in which to grow. 5-gal. containers, 2-4 ft., \$2.00; gal. containers, 1-2 ft., 85c.

#### The Glorious California Holly Provides Christmas Decorations Indoors and Out

The bright Glowing Flower of the Camellia "Cheerful"